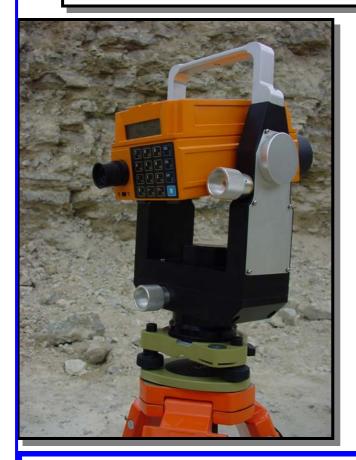

## NEW 3D LASER PROFILING SYSTEM

COMBINES PROVEN LASER & ANGLE ENCODER TECHNOLOGY

COMPACT, LIGHTWEIGHT

FAST, ACCURATE, EASY TO USE, PROFESSIONAL SYSTEM

TWO MODELS AVAILABLE EITHER MANUAL OR MOTORISED SCANNING

## **FEATURES**

LASER ACCURACY ± 2cm - ANGLE ACCURACY 0.03°

REFLECTORLESS RANGE UP TO 300m - 1000m to PLASTIC REFLECTOR 8KM TO GLASS REFLECTOR - FAST MEASUREMENT 0.3s

RUGGED CONSTRUCTION – WATERPROOF IP 64 – LIGHTWEIGHT 5Kg BUILT-IN BIAXIAL TELESCOPE 7 X 20 – POWER SUPPLY 6v CLIP ON BATTERY

EXISTING PULSAR LASERS CAN BE FITTED TO THE NEW ANGULATION YOKE

RS232 SERIAL OUTPUT TO DATAMAT 5 WITH PROGRAMS FOR BLAST DESIGNER 32 & QUARRY.4 FACE PROFILING SOFTWARE

DISTANCE & ANGLES DISPLAYED IN DATAMAT 5 – TILT RANGE  $\pm 47^{\circ}$ 

STABLE PLATFORM – TRIPOD MOUNTED WITH CONTINUOUS HORIZONTAL AND VERTICAL SLOW MOTION DRIVES WITH SLIPPING CLUTCH OVERRIDE FOR RAPID TARGETING

SUPPLIED WITH HIGH IMPACT POLYPROPYLENE CARRYING CASE